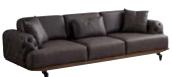

mchair W:85 • H:75 • D:80

MIKANOS Bergere



Armchair W:83 • H:83 • D:95

**BOMONTI** Bergere



Armchair W:85 • H:93 • D:80

LAWSON Bergere



Armchair W:80 • H:85 • D:68

CAPETOWN Bergere



Armchair W:78 • H:90 • D:75

MARKIZ Bergere



Armchair W:70 • H:98 • D:75

MIRANDA Bergere



Armchair W:70 • H:70 • D:90

**LUNA** Bergere



Armchair W:93 • H:90 • D:87

SALSA Bergere



Armchair W:80 • H:90 • D:90

ADRIANA Bergere



Armchair W:80 • H:95 • D:75

SALSA Bergere



Armchair W:80 • H:90 • D:90

**LOVE CITY** Bergere



Armchair W:130 • H:70 • D:105



## TECHNICAL SPECIFICATIONS

#### **PALERMO**



W:250 • H:75 • D:96







Couch W:230 • H:80 • D:100

#### **CAPETOWN**





Couch W:235 • H:82 • D:97

**CAPETOWN** 





#### **MIKANOS**



Couch

W:240 • H:83 • D:97

**MIKANOS** 





#### **MARKIZ**



Couch G/W:235 • Y/H:85 • D/D:102

#### **BOMONTI**





Couch G/W:237 • Y/H:82 • D/D:100

#### **LAWSON**





Couch W:230 • H:85 • D:93

#### **LAWSON**



Pouf W:90 • H:41 • D:90

#### **SALSA**









W:232 • H:78 • D:100

#### **WALENTA**



Dinlenme Modül/

W:140 • H:65 • D:95

**Relax Modul** 









• D:95



Coffee Table W:40 • H:38 • D/D:95



Pouf W:50 • H:41 • D:95

#### **PALERMO**







**3 Seater** W:210 • H:75



**3 Seater** W:115x115 • H:75

• D:96

#### **MIKANOS**

















#### **OMEGA**











340x227 • H:84 • D:100



## **VENGA** Corner 296x232 • H:70 • D:85











#### **FTP Lux Distribution**