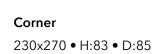

* Bergere



Armchair W:130 • H:70 • D:105



## TECHNICAL SPECIFICATIONS

#### **PALERMO**



W:250 • H:75 • D:96







Couch W:230 • H:80 • D:100

#### **CAPETOWN**





Couch W:235 • H:82 • D:97

**CAPETOWN** 





#### **MIKANOS**



Couch

W:240 • H:83 • D:97

**MIKANOS** 





#### **MARKIZ**



Couch G/W:235 • Y/H:85 • D/D:102

#### **BOMONTI**





Couch G/W:237 • Y/H:82 • D/D:100

#### **LAWSON**





Couch W:230 • H:85 • D:93

#### **LAWSON**



Pouf W:90 • H:41 • D:90

#### **SALSA**









W:232 • H:78 • D:100

#### **WALENTA**



Dinlenme Modül/

W:140 • H:65 • D:95

**Relax Modul** 









• D:95



Coffee Table W:40 • H:38 • D/D:95



Pouf W:50 • H:41 • D:95

#### **PALERMO**







**3 Seater** W:210 • H:75



**3 Seater** W:115x115 • H:75

• D:96

#### **MIKANOS**

















#### **OMEGA**











340x227 • H:84 • D:100



## **VENGA** Corner 296x232 • H:70 • D:85











#### **FTP Lux Distribution**