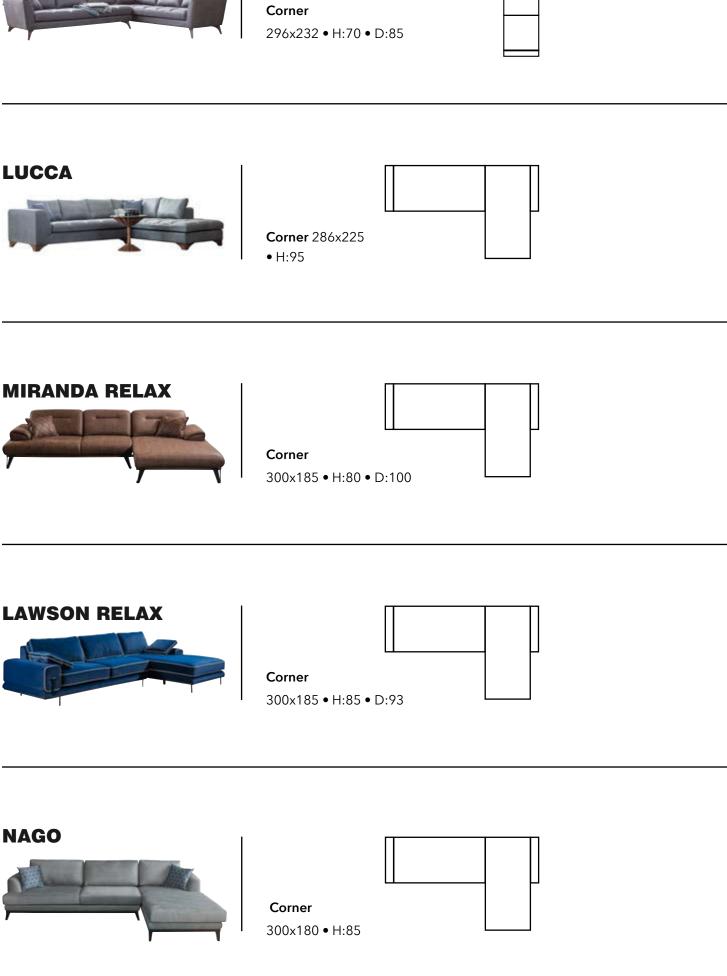

## LUCCA

CREATE YOUR OWN STYLE WITHOUT HAVING TO DEPEND ONA CERTAIN STYLE.

## MIRANDA RELAX

INDISPENSABLE COMFORT IS TOGETHER WITH ELEGANT MAKING JEALOUS.

## LAWSON RELAX

THERE ARE SOME DESIGNS THAT YOR HOME IS ONE OF THEM, ATTENTION WITH FASCINATING AND POSTURE.

MODERN AND INDISPENSABLE LIVING AREA.

## NAGO

SMALL DETAILS ALWAYS CREATE DIFFRENCE.

PALERMO Bergere

Armchair W:85 • H:75 • D:80

MIKANOS Bergere

Armchair W:83 • H:83 • D:95

**BOMONTI** Bergere

Armchair W:85 • H:93 • D:80

## **VENGA** Corner 296x232 • H:70 • D:85