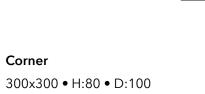

Armchair W:130 • H:70 • D:105



## TECHNICAL SPECIFICATIONS

#### **PALERMO**



W:250 • H:75 • D:96







Couch W:230 • H:80 • D:100

#### **CAPETOWN**





Couch W:235 • H:82 • D:97

**CAPETOWN** 





#### **MIKANOS**



Couch

W:240 • H:83 • D:97

**MIKANOS** 





#### **MARKIZ**



Couch G/W:235 • Y/H:85 • D/D:102

#### **BOMONTI**





Couch G/W:237 • Y/H:82 • D/D:100

#### **LAWSON**





Couch W:230 • H:85 • D:93

#### **LAWSON**



Pouf W:90 • H:41 • D:90

#### **SALSA**









W:232 • H:78 • D:100

#### **WALENTA**



Dinlenme Modül/

W:140 • H:65 • D:95

**Relax Modul** 









• D:95



Coffee Table W:40 • H:38 • D/D:95



Pouf W:50 • H:41 • D:95

#### **PALERMO**







**3 Seater** W:210 • H:75



**3 Seater** W:115x115 • H:75

• D:96

#### **MIKANOS**

















#### **OMEGA**











340x227 • H:84 • D:100



## **VENGA** Corner 296x232 • H:70 • D:85











#### **FTP Lux Distribution**