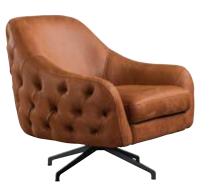

## NAGO

SMALL DETAILS ALWAYS CREATE DIFFRENCE.

PALERMO Bergere

Armchair W:85 • H:75 • D:80

MIKANOS Bergere

Armchair W:83 • H:83 • D:95

**BOMONTI** Bergere

Armchair W:85 • H:93 • D:80