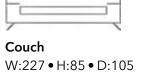

MARKIZ Bergere



Armchair W:70 • H:98 • D:75

MIRANDA Bergere



Armchair W:70 • H:70 • D:90

**LUNA** Bergere



Armchair W:93 • H:90 • D:87

SALSA Bergere



Armchair W:80 • H:90 • D:90

ADRIANA Bergere



Armchair W:80 • H:95 • D:75

SALSA Bergere



Armchair W:80 • H:90 • D:90

**LOVE CITY** Bergere



Armchair W:130 • H:70 • D:105



## TECHNICAL SPECIFICATIONS

#### **PALERMO**



W:250 • H:75 • D:96







Couch W:230 • H:80 • D:100

#### **CAPETOWN**





Couch W:235 • H:82 • D:97

**CAPETOWN** 





#### **MIKANOS**



Couch

W:240 • H:83 • D:97

**MIKANOS** 





#### **MARKIZ**



Couch G/W:235 • Y/H:85 • D/D:102

#### **BOMONTI**





Couch G/W:237 • Y/H:82 • D/D:100

#### **LAWSON**





Couch W:230 • H:85 • D:93

#### **LAWSON**



Pouf W:90 • H:41 • D:90

#### **SALSA**









W:232 • H:78 • D:100

#### **WALENTA**



Dinlenme Modül/

W:140 • H:65 • D:95

**Relax Modul** 









• D:95



Coffee Table W:40 • H:38 • D/D:95



Pouf W:50 • H:41 • D:95

#### **PALERMO**







**3 Seater** W:210 • H:75



**3 Seater** W:115x115 • H:75

• D:96

#### **MIKANOS**

















#### **OMEGA**











340x227 • H:84 • D:100



## **VENGA** Corner 296x232 • H:70 • D:85











#### **FTP Lux Distribution**