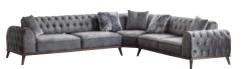

## NAGO

SMALL DETAILS ALWAYS CREATE DIFFRENCE.

PALERMO Bergere

Armchair W:85 • H:75 • D:80

MIKANOS Bergere

Armchair W:83 • H:83 • D:95

**BOMONTI** Bergere

Armchair W:85 • H:93 • D:80