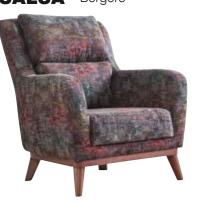

## NAGO

SMALL DETAILS ALWAYS CREATE DIFFRENCE.

PALERMO Bergere

Armchair W:85 • H:75 • D:80

MIKANOS Bergere

Armchair W:83 • H:83 • D:95

**BOMONTI** Bergere

Armchair W:85 • H:93 • D:80