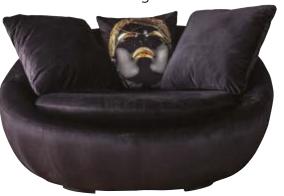

**LUNA** Bergere

Armchair W:93 • H:90 • D:87

SALSA Bergere

Armchair W:80 • H:90 • D:90

ADRIANA Bergere

Armchair W:80 • H:95 • D:75

SALSA Bergere

Armchair W:80 • H:90 • D:90