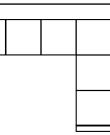

Armchair W:130 • H:70 • D:105



## TECHNICAL SPECIFICATIONS

#### **PALERMO**



W:250 • H:75 • D:96







Couch W:230 • H:80 • D:100

#### **CAPETOWN**





Couch W:235 • H:82 • D:97

**CAPETOWN** 





#### **MIKANOS**



Couch

W:240 • H:83 • D:97

**MIKANOS** 





#### **MARKIZ**



Couch G/W:235 • Y/H:85 • D/D:102

#### **BOMONTI**





Couch G/W:237 • Y/H:82 • D/D:100

#### **LAWSON**





Couch W:230 • H:85 • D:93

#### **LAWSON**



Pouf W:90 • H:41 • D:90

#### **SALSA**









W:232 • H:78 • D:100

#### **WALENTA**



Dinlenme Modül/

W:140 • H:65 • D:95

**Relax Modul** 









• D:95



Coffee Table W:40 • H:38 • D/D:95



Pouf W:50 • H:41 • D:95

#### **PALERMO**







**3 Seater** W:210 • H:75



**3 Seater** W:115x115 • H:75

• D:96

#### **MIKANOS**

















#### **OMEGA**











340x227 • H:84 • D:100



## **VENGA** Corner 296x232 • H:70 • D:85











#### **FTP Lux Distribution**