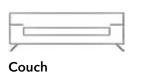

IZ Bergere



Armchair W:70 • H:98 • D:75

MIRANDA Bergere



Armchair W:70 • H:70 • D:90

**LUNA** Bergere



Armchair W:93 • H:90 • D:87

SALSA Bergere



Armchair W:80 • H:90 • D:90

ADRIANA Bergere



Armchair W:80 • H:95 • D:75

SALSA Bergere



Armchair W:80 • H:90 • D:90

**LOVE CITY** Bergere



Armchair W:130 • H:70 • D:105



## TECHNICAL SPECIFICATIONS

#### **PALERMO**



W:250 • H:75 • D:96







Couch W:230 • H:80 • D:100

#### **CAPETOWN**





Couch W:235 • H:82 • D:97

**CAPETOWN** 





#### **MIKANOS**



Couch

W:240 • H:83 • D:97

**MIKANOS** 





#### **MARKIZ**



Couch G/W:235 • Y/H:85 • D/D:102

#### **BOMONTI**





Couch G/W:237 • Y/H:82 • D/D:100

#### **LAWSON**





Couch W:230 • H:85 • D:93

#### **LAWSON**



Pouf W:90 • H:41 • D:90

#### **SALSA**









W:232 • H:78 • D:100

#### **WALENTA**



Dinlenme Modül/

W:140 • H:65 • D:95

**Relax Modul** 









• D:95



Coffee Table W:40 • H:38 • D/D:95



Pouf W:50 • H:41 • D:95

#### **PALERMO**







**3 Seater** W:210 • H:75



**3 Seater** W:115x115 • H:75

• D:96

#### **MIKANOS**

















#### **OMEGA**











340x227 • H:84 • D:100



## **VENGA** Corner 296x232 • H:70 • D:85











#### **FTP Lux Distribution**