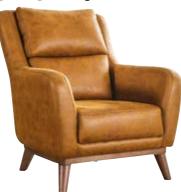

LAWSON Bergere

Armchair W:80 • H:85 • D:68

CAPETOWN Bergere

Armchair W:78 • H:90 • D:75

MARKIZ Bergere

Armchair W:70 • H:98 • D:75

MIRANDA Bergere

Armchair W:70 • H:70 • D:90