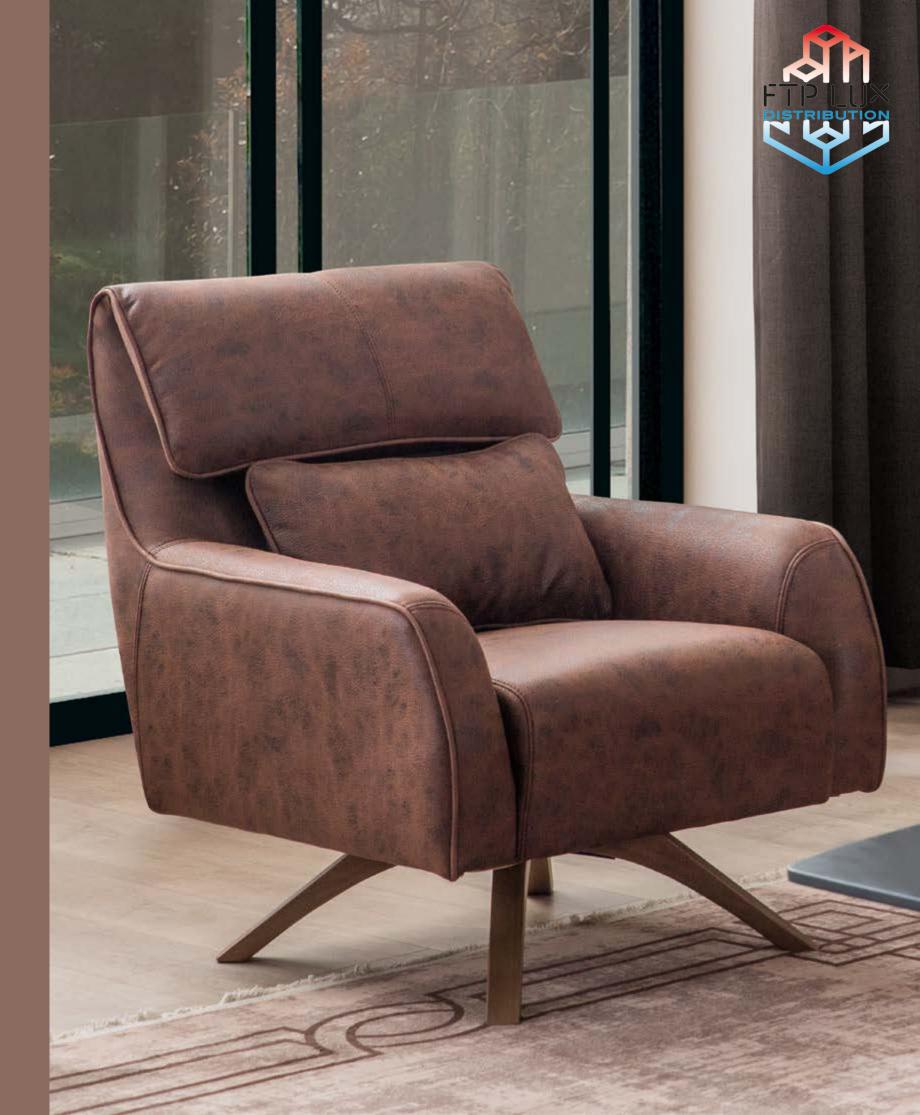

## NAGO

SMALL DETAILS ALWAYS CREATE DIFFRENCE.

PALERMO Bergere

Armchair W:85 • H:75 • D:80

MIKANOS Bergere

Armchair W:83 • H:83 • D:95

**BOMONTI** Bergere

Armchair W:85 • H:93 • D:80