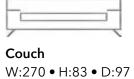

hair W:85 • H:75 • D:80

MIKANOS Bergere



Armchair W:83 • H:83 • D:95

**BOMONTI** Bergere



Armchair W:85 • H:93 • D:80

LAWSON Bergere



Armchair W:80 • H:85 • D:68

CAPETOWN Bergere



Armchair W:78 • H:90 • D:75

MARKIZ Bergere



Armchair W:70 • H:98 • D:75

MIRANDA Bergere



Armchair W:70 • H:70 • D:90

**LUNA** Bergere



Armchair W:93 • H:90 • D:87

SALSA Bergere



Armchair W:80 • H:90 • D:90

ADRIANA Bergere



Armchair W:80 • H:95 • D:75

SALSA Bergere



Armchair W:80 • H:90 • D:90

**LOVE CITY** Bergere



Armchair W:130 • H:70 • D:105



## TECHNICAL SPECIFICATIONS

#### **PALERMO**



W:250 • H:75 • D:96







Couch W:230 • H:80 • D:100

#### **CAPETOWN**





Couch W:235 • H:82 • D:97

**CAPETOWN** 





#### **MIKANOS**



Couch

W:240 • H:83 • D:97

**MIKANOS** 





#### **MARKIZ**



Couch G/W:235 • Y/H:85 • D/D:102

#### **BOMONTI**





Couch G/W:237 • Y/H:82 • D/D:100

#### **LAWSON**





Couch W:230 • H:85 • D:93

#### **LAWSON**



Pouf W:90 • H:41 • D:90

#### **SALSA**









W:232 • H:78 • D:100

#### **WALENTA**



Dinlenme Modül/

W:140 • H:65 • D:95

**Relax Modul** 









• D:95



Coffee Table W:40 • H:38 • D/D:95



Pouf W:50 • H:41 • D:95

#### **PALERMO**







**3 Seater** W:210 • H:75



**3 Seater** W:115x115 • H:75

• D:96

#### **MIKANOS**

















#### **OMEGA**











340x227 • H:84 • D:100



## **VENGA** Corner 296x232 • H:70 • D:85











#### **FTP Lux Distribution**