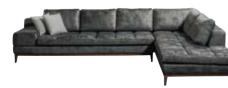

H:70 • D:105



## TECHNICAL SPECIFICATIONS

#### **PALERMO**



W:250 • H:75 • D:96







Couch W:230 • H:80 • D:100

#### **CAPETOWN**





Couch W:235 • H:82 • D:97

**CAPETOWN** 





#### **MIKANOS**



Couch

W:240 • H:83 • D:97

**MIKANOS** 





#### **MARKIZ**



Couch G/W:235 • Y/H:85 • D/D:102

#### **BOMONTI**





Couch G/W:237 • Y/H:82 • D/D:100

#### **LAWSON**





Couch W:230 • H:85 • D:93

#### **LAWSON**



Pouf W:90 • H:41 • D:90

#### **SALSA**









W:232 • H:78 • D:100

#### **WALENTA**



Dinlenme Modül/

W:140 • H:65 • D:95

**Relax Modul** 









• D:95



Coffee Table W:40 • H:38 • D/D:95



Pouf W:50 • H:41 • D:95

#### **PALERMO**







**3 Seater** W:210 • H:75



**3 Seater** W:115x115 • H:75

• D:96

#### **MIKANOS**

















#### **OMEGA**











340x227 • H:84 • D:100



## **VENGA** Corner 296x232 • H:70 • D:85











#### **FTP Lux Distribution**