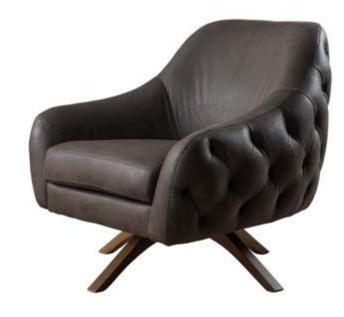

## NAGO

SMALL DETAILS ALWAYS CREATE DIFFRENCE.

PALERMO Bergere

Armchair W:85 • H:75 • D:80

MIKANOS Bergere

Armchair W:83 • H:83 • D:95

**BOMONTI** Bergere

Armchair W:85 • H:93 • D:80