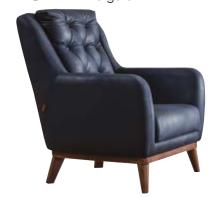

LAWSON Bergere

Armchair W:80 • H:85 • D:68

CAPETOWN Bergere

Armchair W:78 • H:90 • D:75

MARKIZ Bergere

Armchair W:70 • H:98 • D:75

MIRANDA Bergere

Armchair W:70 • H:70 • D:90