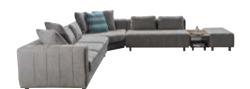

#### **PALERMO**

**3 Seater** W:210 • H:75

**3 Seater** W:115x115 • H:75

• D:96