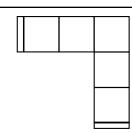

#### **LAWSON**

Couch W:230 • H:85 • D:93

#### **LAWSON**

Pouf W:90 • H:41 • D:90