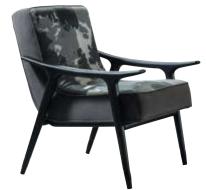

LAWSON Bergere

Armchair W:80 • H:85 • D:68

CAPETOWN Bergere

Armchair W:78 • H:90 • D:75

MARKIZ Bergere

Armchair W:70 • H:98 • D:75

MIRANDA Bergere

Armchair W:70 • H:70 • D:90