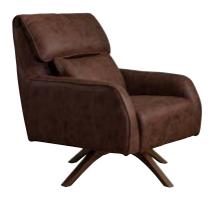

LAWSON Bergere

Armchair W:80 • H:85 • D:68

CAPETOWN Bergere

Armchair W:78 • H:90 • D:75

MARKIZ Bergere

Armchair W:70 • H:98 • D:75

MIRANDA Bergere

Armchair W:70 • H:70 • D:90