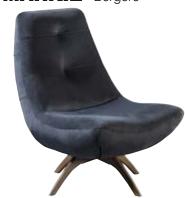

## NAGO

SMALL DETAILS ALWAYS CREATE DIFFRENCE.

PALERMO Bergere

Armchair W:85 • H:75 • D:80

MIKANOS Bergere

Armchair W:83 • H:83 • D:95

**BOMONTI** Bergere

Armchair W:85 • H:93 • D:80