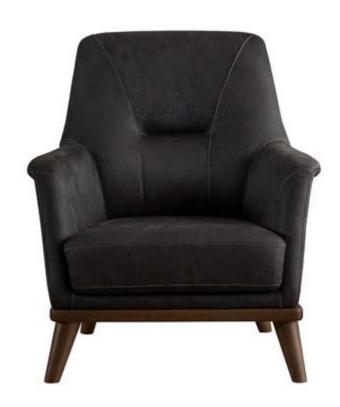

## NAGO

SMALL DETAILS ALWAYS CREATE DIFFRENCE.

PALERMO Bergere

Armchair W:85 • H:75 • D:80

MIKANOS Bergere

Armchair W:83 • H:83 • D:95

**BOMONTI** Bergere

Armchair W:85 • H:93 • D:80